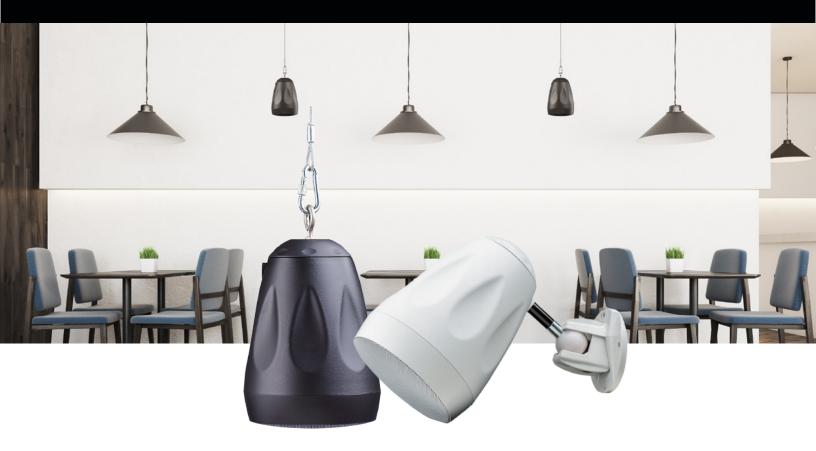

## FORZA 4 Pendant Speaker

Designed for distributed audio systems in home and commercial settings, our Forza 4 hanging pendant speaker is ideal for spaces with irregular or uneven architectural features such as high vaulted ceilings. Pendant loudspeakers resemble lighting fixtures and blend into high-end home environments, malls, restaurants, bars, museums and other spaces where multiple speakers are required and where speaker placement is challenging. The included cable and hook can be suspended from poles or other fixed structures so placement is flexible and all cables are hidden for an aesthetically-pleasing appearance. With an IP66-rated UV-resistant material so it's suitable for both indoor and outdoor applications. Outdoor mounting accessories can be purchased separately for landscape and surface mounting.

Outdoor & Landscape Mounting: FORZA-4-ACCPK

Product Dimensions: 5.4" x 7.5"

• Colors: Black or White